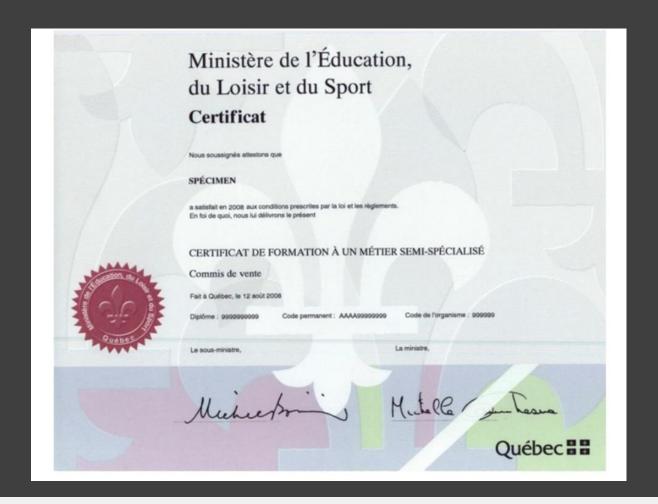

#### Certification

Training for a Semiskilled Trade students must master ALL non-optional work competencies listed under one <u>semiskilled</u> trade title and pass the Preparation for the Job Market course.