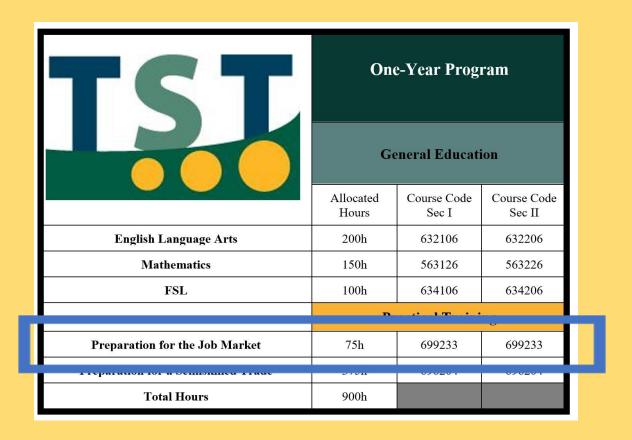

#### Subject time Allocation

| DWT                                                                                                                                                                                                                                                                                                                                                                                                                                                                                                                                                                                                                                                                                                                                                                                                                                                                                                                                                                                                                                                                                                                                                                                                                                                                                                                                                                                                                                                                                                                                                                                                                                                                                                                                                                                                                                                                                                                                                                                                                                                                                                                            | Year 1                         | Year 2           | Year 3 |  |
|--------------------------------------------------------------------------------------------------------------------------------------------------------------------------------------------------------------------------------------------------------------------------------------------------------------------------------------------------------------------------------------------------------------------------------------------------------------------------------------------------------------------------------------------------------------------------------------------------------------------------------------------------------------------------------------------------------------------------------------------------------------------------------------------------------------------------------------------------------------------------------------------------------------------------------------------------------------------------------------------------------------------------------------------------------------------------------------------------------------------------------------------------------------------------------------------------------------------------------------------------------------------------------------------------------------------------------------------------------------------------------------------------------------------------------------------------------------------------------------------------------------------------------------------------------------------------------------------------------------------------------------------------------------------------------------------------------------------------------------------------------------------------------------------------------------------------------------------------------------------------------------------------------------------------------------------------------------------------------------------------------------------------------------------------------------------------------------------------------------------------------|--------------------------------|------------------|--------|--|
|                                                                                                                                                                                                                                                                                                                                                                                                                                                                                                                                                                                                                                                                                                                                                                                                                                                                                                                                                                                                                                                                                                                                                                                                                                                                                                                                                                                                                                                                                                                                                                                                                                                                                                                                                                                                                                                                                                                                                                                                                                                                                                                                | Allocated Hours                |                  |        |  |
|                                                                                                                                                                                                                                                                                                                                                                                                                                                                                                                                                                                                                                                                                                                                                                                                                                                                                                                                                                                                                                                                                                                                                                                                                                                                                                                                                                                                                                                                                                                                                                                                                                                                                                                                                                                                                                                                                                                                                                                                                                                                                                                                | Course Codes General Education |                  |        |  |
|                                                                                                                                                                                                                                                                                                                                                                                                                                                                                                                                                                                                                                                                                                                                                                                                                                                                                                                                                                                                                                                                                                                                                                                                                                                                                                                                                                                                                                                                                                                                                                                                                                                                                                                                                                                                                                                                                                                                                                                                                                                                                                                                |                                |                  |        |  |
| English Language Arts                                                                                                                                                                                                                                                                                                                                                                                                                                                                                                                                                                                                                                                                                                                                                                                                                                                                                                                                                                                                                                                                                                                                                                                                                                                                                                                                                                                                                                                                                                                                                                                                                                                                                                                                                                                                                                                                                                                                                                                                                                                                                                          | 150h                           | 100h             | 50h    |  |
|                                                                                                                                                                                                                                                                                                                                                                                                                                                                                                                                                                                                                                                                                                                                                                                                                                                                                                                                                                                                                                                                                                                                                                                                                                                                                                                                                                                                                                                                                                                                                                                                                                                                                                                                                                                                                                                                                                                                                                                                                                                                                                                                | 630130                         | 630230           | 630234 |  |
| Mathematics                                                                                                                                                                                                                                                                                                                                                                                                                                                                                                                                                                                                                                                                                                                                                                                                                                                                                                                                                                                                                                                                                                                                                                                                                                                                                                                                                                                                                                                                                                                                                                                                                                                                                                                                                                                                                                                                                                                                                                                                                                                                                                                    | 150h                           | 100h             | 50h    |  |
|                                                                                                                                                                                                                                                                                                                                                                                                                                                                                                                                                                                                                                                                                                                                                                                                                                                                                                                                                                                                                                                                                                                                                                                                                                                                                                                                                                                                                                                                                                                                                                                                                                                                                                                                                                                                                                                                                                                                                                                                                                                                                                                                | 567130                         | 567230           | 567234 |  |
| Français, langue seconde                                                                                                                                                                                                                                                                                                                                                                                                                                                                                                                                                                                                                                                                                                                                                                                                                                                                                                                                                                                                                                                                                                                                                                                                                                                                                                                                                                                                                                                                                                                                                                                                                                                                                                                                                                                                                                                                                                                                                                                                                                                                                                       | 50h                            | 50h              |        |  |
|                                                                                                                                                                                                                                                                                                                                                                                                                                                                                                                                                                                                                                                                                                                                                                                                                                                                                                                                                                                                                                                                                                                                                                                                                                                                                                                                                                                                                                                                                                                                                                                                                                                                                                                                                                                                                                                                                                                                                                                                                                                                                                                                | 635130                         | 635234           |        |  |
| Geography, History and Citizenship                                                                                                                                                                                                                                                                                                                                                                                                                                                                                                                                                                                                                                                                                                                                                                                                                                                                                                                                                                                                                                                                                                                                                                                                                                                                                                                                                                                                                                                                                                                                                                                                                                                                                                                                                                                                                                                                                                                                                                                                                                                                                             | 50h                            | 50h              | 50h    |  |
| Education                                                                                                                                                                                                                                                                                                                                                                                                                                                                                                                                                                                                                                                                                                                                                                                                                                                                                                                                                                                                                                                                                                                                                                                                                                                                                                                                                                                                                                                                                                                                                                                                                                                                                                                                                                                                                                                                                                                                                                                                                                                                                                                      | 593130                         | 593230           | 593234 |  |
| Technological and Scientific                                                                                                                                                                                                                                                                                                                                                                                                                                                                                                                                                                                                                                                                                                                                                                                                                                                                                                                                                                                                                                                                                                                                                                                                                                                                                                                                                                                                                                                                                                                                                                                                                                                                                                                                                                                                                                                                                                                                                                                                                                                                                                   | 100h                           |                  |        |  |
| Exploration                                                                                                                                                                                                                                                                                                                                                                                                                                                                                                                                                                                                                                                                                                                                                                                                                                                                                                                                                                                                                                                                                                                                                                                                                                                                                                                                                                                                                                                                                                                                                                                                                                                                                                                                                                                                                                                                                                                                                                                                                                                                                                                    | 559134                         |                  |        |  |
| Physical Education and Health                                                                                                                                                                                                                                                                                                                                                                                                                                                                                                                                                                                                                                                                                                                                                                                                                                                                                                                                                                                                                                                                                                                                                                                                                                                                                                                                                                                                                                                                                                                                                                                                                                                                                                                                                                                                                                                                                                                                                                                                                                                                                                  | 50h                            | 50h              |        |  |
|                                                                                                                                                                                                                                                                                                                                                                                                                                                                                                                                                                                                                                                                                                                                                                                                                                                                                                                                                                                                                                                                                                                                                                                                                                                                                                                                                                                                                                                                                                                                                                                                                                                                                                                                                                                                                                                                                                                                                                                                                                                                                                                                | 545130                         | 545234           |        |  |
| Autonomy and Social Participation                                                                                                                                                                                                                                                                                                                                                                                                                                                                                                                                                                                                                                                                                                                                                                                                                                                                                                                                                                                                                                                                                                                                                                                                                                                                                                                                                                                                                                                                                                                                                                                                                                                                                                                                                                                                                                                                                                                                                                                                                                                                                              | 100h                           | 100h             | 50h    |  |
|                                                                                                                                                                                                                                                                                                                                                                                                                                                                                                                                                                                                                                                                                                                                                                                                                                                                                                                                                                                                                                                                                                                                                                                                                                                                                                                                                                                                                                                                                                                                                                                                                                                                                                                                                                                                                                                                                                                                                                                                                                                                                                                                | 603130                         | 603230           | 603234 |  |
| Unapportioned Time                                                                                                                                                                                                                                                                                                                                                                                                                                                                                                                                                                                                                                                                                                                                                                                                                                                                                                                                                                                                                                                                                                                                                                                                                                                                                                                                                                                                                                                                                                                                                                                                                                                                                                                                                                                                                                                                                                                                                                                                                                                                                                             | 50h                            | 50h              | 50h    |  |
|                                                                                                                                                                                                                                                                                                                                                                                                                                                                                                                                                                                                                                                                                                                                                                                                                                                                                                                                                                                                                                                                                                                                                                                                                                                                                                                                                                                                                                                                                                                                                                                                                                                                                                                                                                                                                                                                                                                                                                                                                                                                                                                                | p                              | ractical Trainin | σ      |  |
| Preparation for the Job Market                                                                                                                                                                                                                                                                                                                                                                                                                                                                                                                                                                                                                                                                                                                                                                                                                                                                                                                                                                                                                                                                                                                                                                                                                                                                                                                                                                                                                                                                                                                                                                                                                                                                                                                                                                                                                                                                                                                                                                                                                                                                                                 | 50h                            | 100h             | 50h    |  |
| - reparation for the dop Market                                                                                                                                                                                                                                                                                                                                                                                                                                                                                                                                                                                                                                                                                                                                                                                                                                                                                                                                                                                                                                                                                                                                                                                                                                                                                                                                                                                                                                                                                                                                                                                                                                                                                                                                                                                                                                                                                                                                                                                                                                                                                                | 699130                         | 699230           | 699233 |  |
| THE VALUE OF THE TOTAL OF THE T | 15011                          |                  |        |  |
|                                                                                                                                                                                                                                                                                                                                                                                                                                                                                                                                                                                                                                                                                                                                                                                                                                                                                                                                                                                                                                                                                                                                                                                                                                                                                                                                                                                                                                                                                                                                                                                                                                                                                                                                                                                                                                                                                                                                                                                                                                                                                                                                | 609134                         |                  |        |  |
| Work Skills                                                                                                                                                                                                                                                                                                                                                                                                                                                                                                                                                                                                                                                                                                                                                                                                                                                                                                                                                                                                                                                                                                                                                                                                                                                                                                                                                                                                                                                                                                                                                                                                                                                                                                                                                                                                                                                                                                                                                                                                                                                                                                                    |                                | 300h             | 600h   |  |
|                                                                                                                                                                                                                                                                                                                                                                                                                                                                                                                                                                                                                                                                                                                                                                                                                                                                                                                                                                                                                                                                                                                                                                                                                                                                                                                                                                                                                                                                                                                                                                                                                                                                                                                                                                                                                                                                                                                                                                                                                                                                                                                                |                                | 608230           | 608234 |  |
| Total Hours                                                                                                                                                                                                                                                                                                                                                                                                                                                                                                                                                                                                                                                                                                                                                                                                                                                                                                                                                                                                                                                                                                                                                                                                                                                                                                                                                                                                                                                                                                                                                                                                                                                                                                                                                                                                                                                                                                                                                                                                                                                                                                                    | 900h                           | 900h             | 900h   |  |